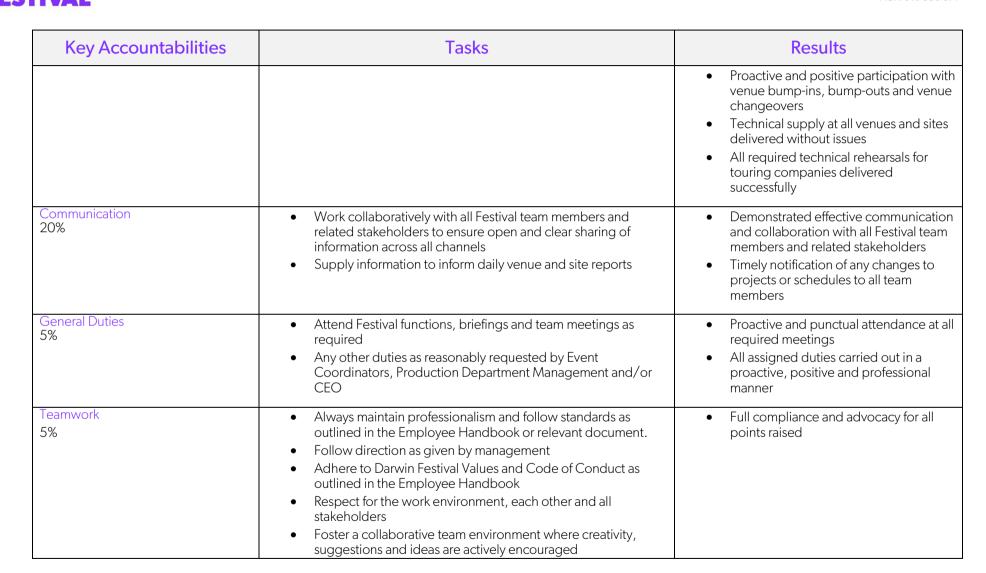

The Venue Technician will work as part of a team of production professionals and Festival crew.

| Key Accountabilities     | Tasks                                                                                                                                                                                                                                                                                                                                                                                                                                                                                                                                                                                                                                                                                                                                                       | Results                                                                                                                                                                                                                                                                                                                                                                                                                                                                                       |
|--------------------------|-------------------------------------------------------------------------------------------------------------------------------------------------------------------------------------------------------------------------------------------------------------------------------------------------------------------------------------------------------------------------------------------------------------------------------------------------------------------------------------------------------------------------------------------------------------------------------------------------------------------------------------------------------------------------------------------------------------------------------------------------------------|-----------------------------------------------------------------------------------------------------------------------------------------------------------------------------------------------------------------------------------------------------------------------------------------------------------------------------------------------------------------------------------------------------------------------------------------------------------------------------------------------|
| Technical Support<br>60% | <ul> <li>Support the Production Department in the installation of equipment and infrastructure, providing advice and offering solutions to achieve the ambitions of the artistic program</li> <li>Operate technical equipment in accordance with the approved guidelines of relevant public safety acts and regulations relating to live public performance and in accordance with approved WHS standards</li> <li>Assist the Production Department to oversee the delivery of production schedules to deadline</li> <li>Assist with technical bump-ins and bump-outs and venue changeovers</li> <li>Oversee the smooth running of technical supply at venues and sites</li> <li>Conduct technical rehearsals with touring companies as required</li> </ul> | <ul> <li>Successful delivery of each stage of production projects to the satisfaction of the Production Department Management</li> <li>All production schedules are accurately delivered in a timely manner</li> <li>Participate in a departmental debrief immediately following event delivery and provide a written debrief report to the Production Manager prior to end of contract</li> <li>Regular communication of developments and activities to be provided to management</li> </ul> |